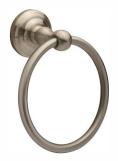

## 15 Satin Nickel26 Polished Chrome11P Vintage Bronze

**Finishes** 

15A Antique Nickel

FBL Flat Black

| DESCRIPTION              | PRODUCT<br>CODE | CASE |
|--------------------------|-----------------|------|
| 18" Towel Bar            | BL-TB18         | 20   |
| 24" Towel Bar            | BL-⊤B24         | 20   |
| 30" Towel Bar            | BL-TB30         | 20   |
| Towel Ring               | BL-TR1          | 30   |
| Single Post Paper Holder | BL-PH1          | 30   |
| Two Post Paper Holder    | BL-PH2          | 30   |
| Robe Hook                | BL-RH1          | 30   |
| J Robe Hook              | BL-RH2          | 30   |