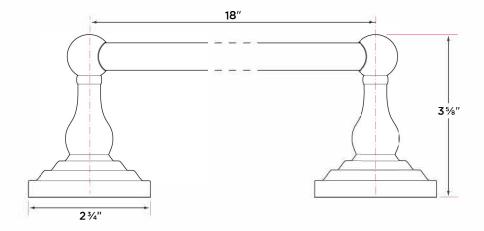

## 15 Satin Nickel26 Polished Chrome11P Vintage Bronze

**Finishes** 

15A Antique Nickel

FBL Flat Black

| DESCRIPTION              | PRODUCT<br>CODE | CASE |
|--------------------------|-----------------|------|
| 18" Towel Bar            | BL-TB18         | 20   |
| 24" Towel Bar            | BL-⊤B24         | 20   |
| 30" Towel Bar            | BL-TB30         | 20   |
| Towel Ring               | BL-TR1          | 30   |
| Single Post Paper Holder | BL-PH1          | 30   |
| Two Post Paper Holder    | BL-PH2          | 30   |
| Robe Hook                | BL-RH1          | 30   |
| J Robe Hook              | BL-RH2          | 30   |