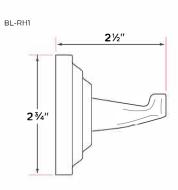

## 15 Satin Nickel26 Polished Chrome11P Vintage Bronze

**Finishes** 

15A Antique Nickel

FBL Flat Black

| DESCRIPTION              | PRODUCT<br>CODE | CASE |
|--------------------------|-----------------|------|
| 18" Towel Bar            | BL-TB18         | 20   |
| 24" Towel Bar            | BL-⊤B24         | 20   |
| 30" Towel Bar            | BL-TB30         | 20   |
| Towel Ring               | BL-TR1          | 30   |
| Single Post Paper Holder | BL-PH1          | 30   |
| Two Post Paper Holder    | BL-PH2          | 30   |
| Robe Hook                | BL-RH1          | 30   |
| J Robe Hook              | BL-RH2          | 30   |