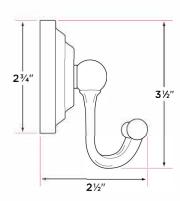

## 15 Satin Nickel26 Polished Chrome11P Vintage Bronze

**Finishes** 

15A Antique Nickel

FBL Flat Black

| DESCRIPTION              | PRODUCT<br>CODE | CASE |
|--------------------------|-----------------|------|
| 18" Towel Bar            | BL-TB18         | 20   |
| 24" Towel Bar            | BL-⊤B24         | 20   |
| 30" Towel Bar            | BL-TB30         | 20   |
| Towel Ring               | BL-TR1          | 30   |
| Single Post Paper Holder | BL-PH1          | 30   |
| Two Post Paper Holder    | BL-PH2          | 30   |
| Robe Hook                | BL-RH1          | 30   |
| J Robe Hook              | BL-RH2          | 30   |