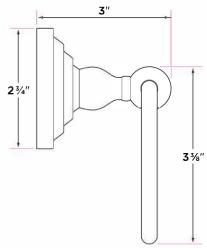

## 15 Satin Nickel26 Polished Chrome11P Vintage Bronze

**Finishes** 

15A Antique Nickel

FBL Flat Black

| DESCRIPTION              | PRODUCT<br>CODE | CASE |
|--------------------------|-----------------|------|
| 18" Towel Bar            | BL-TB18         | 20   |
| 24" Towel Bar            | BL-⊤B24         | 20   |
| 30" Towel Bar            | BL-TB30         | 20   |
| Towel Ring               | BL-TR1          | 30   |
| Single Post Paper Holder | BL-PH1          | 30   |
| Two Post Paper Holder    | BL-PH2          | 30   |
| Robe Hook                | BL-RH1          | 30   |
| J Robe Hook              | BL-RH2          | 30   |