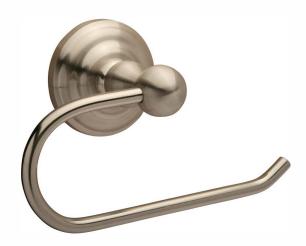

## 15 Satin Nickel26 Polished Chrome11P Vintage Bronze

**Finishes** 

15A Antique Nickel

FBL Flat Black

| DESCRIPTION              | PRODUCT<br>CODE | CASE |
|--------------------------|-----------------|------|
| 18" Towel Bar            | BL-TB18         | 20   |
| 24" Towel Bar            | BL-⊤B24         | 20   |
| 30" Towel Bar            | BL-TB30         | 20   |
| Towel Ring               | BL-TR1          | 30   |
| Single Post Paper Holder | BL-PH1          | 30   |
| Two Post Paper Holder    | BL-PH2          | 30   |
| Robe Hook                | BL-RH1          | 30   |
| J Robe Hook              | BL-RH2          | 30   |