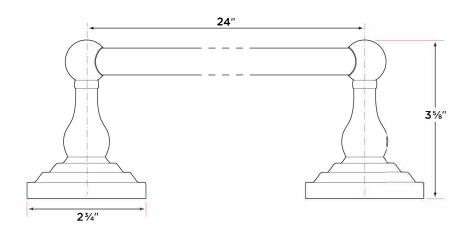

## 15 Satin Nickel26 Polished Chrome11P Vintage Bronze

**Finishes** 

15A Antique Nickel

FBL Flat Black

| DESCRIPTION              | PRODUCT<br>CODE | CASE |
|--------------------------|-----------------|------|
| 18" Towel Bar            | BL-TB18         | 20   |
| 24" Towel Bar            | BL-⊤B24         | 20   |
| 30" Towel Bar            | BL-TB30         | 20   |
| Towel Ring               | BL-TR1          | 30   |
| Single Post Paper Holder | BL-PH1          | 30   |
| Two Post Paper Holder    | BL-PH2          | 30   |
| Robe Hook                | BL-RH1          | 30   |
| J Robe Hook              | BL-RH2          | 30   |