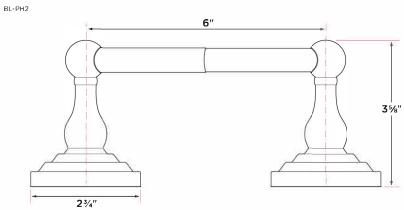

## 15 Satin Nickel26 Polished Chrome11P Vintage Bronze

**Finishes** 

15A Antique Nickel

FBL Flat Black

| DESCRIPTION              | PRODUCT<br>CODE | CASE |
|--------------------------|-----------------|------|
| 18" Towel Bar            | BL-TB18         | 20   |
| 24" Towel Bar            | BL-⊤B24         | 20   |
| 30" Towel Bar            | BL-TB30         | 20   |
| Towel Ring               | BL-TR1          | 30   |
| Single Post Paper Holder | BL-PH1          | 30   |
| Two Post Paper Holder    | BL-PH2          | 30   |
| Robe Hook                | BL-RH1          | 30   |
| J Robe Hook              | BL-RH2          | 30   |