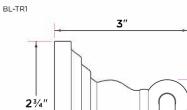

## 15 Satin Nickel26 Polished Chrome11P Vintage Bronze

**Finishes** 

15A Antique Nickel

FBL Flat Black

| DESCRIPTION              | PRODUCT<br>CODE | CASE |
|--------------------------|-----------------|------|
| 18" Towel Bar            | BL-TB18         | 20   |
| 24" Towel Bar            | BL-⊤B24         | 20   |
| 30" Towel Bar            | BL-TB30         | 20   |
| Towel Ring               | BL-TR1          | 30   |
| Single Post Paper Holder | BL-PH1          | 30   |
| Two Post Paper Holder    | BL-PH2          | 30   |
| Robe Hook                | BL-RH1          | 30   |
| J Robe Hook              | BL-RH2          | 30   |