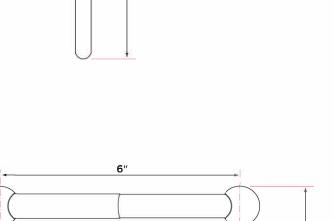

## 15 Satin Nickel26 Polished Chrome11P Vintage Bronze

**Finishes** 

15A Antique Nickel

FBL Flat Black

| DESCRIPTION              | PRODUCT<br>CODE | CASE |
|--------------------------|-----------------|------|
| 18" Towel Bar            | BL-TB18         | 20   |
| 24" Towel Bar            | BL-⊤B24         | 20   |
| 30" Towel Bar            | BL-TB30         | 20   |
| Towel Ring               | BL-TR1          | 30   |
| Single Post Paper Holder | BL-PH1          | 30   |
| Two Post Paper Holder    | BL-PH2          | 30   |
| Robe Hook                | BL-RH1          | 30   |
| J Robe Hook              | BL-RH2          | 30   |