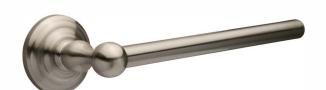

## 15 Satin Nickel26 Polished Chrome11P Vintage Bronze

**Finishes** 

15A Antique Nickel

FBL Flat Black

| DESCRIPTION              | PRODUCT<br>CODE | CASE |
|--------------------------|-----------------|------|
| 18" Towel Bar            | BL-TB18         | 20   |
| 24" Towel Bar            | BL-⊤B24         | 20   |
| 30" Towel Bar            | BL-TB30         | 20   |
| Towel Ring               | BL-TR1          | 30   |
| Single Post Paper Holder | BL-PH1          | 30   |
| Two Post Paper Holder    | BL-PH2          | 30   |
| Robe Hook                | BL-RH1          | 30   |
| J Robe Hook              | BL-RH2          | 30   |