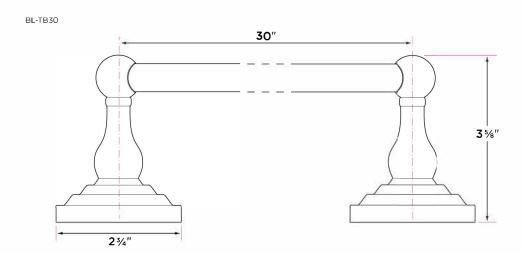

## 15 Satin Nickel26 Polished Chrome11P Vintage Bronze

**Finishes** 

15A Antique Nickel

FBL Flat Black

| DESCRIPTION              | PRODUCT<br>CODE | CASE |
|--------------------------|-----------------|------|
| 18" Towel Bar            | BL-TB18         | 20   |
| 24" Towel Bar            | BL-⊤B24         | 20   |
| 30" Towel Bar            | BL-TB30         | 20   |
| Towel Ring               | BL-TR1          | 30   |
| Single Post Paper Holder | BL-PH1          | 30   |
| Two Post Paper Holder    | BL-PH2          | 30   |
| Robe Hook                | BL-RH1          | 30   |
| J Robe Hook              | BL-RH2          | 30   |