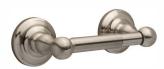

## 15 Satin Nickel26 Polished Chrome11P Vintage Bronze

**Finishes** 

15A Antique Nickel

FBL Flat Black

| DESCRIPTION              | PRODUCT<br>CODE | CASE |
|--------------------------|-----------------|------|
| 18" Towel Bar            | BL-TB18         | 20   |
| 24" Towel Bar            | BL-⊤B24         | 20   |
| 30" Towel Bar            | BL-TB30         | 20   |
| Towel Ring               | BL-TR1          | 30   |
| Single Post Paper Holder | BL-PH1          | 30   |
| Two Post Paper Holder    | BL-PH2          | 30   |
| Robe Hook                | BL-RH1          | 30   |
| J Robe Hook              | BL-RH2          | 30   |