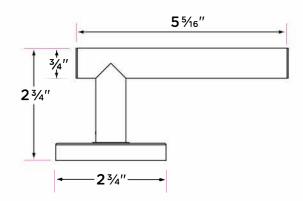

| Strike Plate                                                                                         | Latch                                                 | Door Prep        | Materials              |
|------------------------------------------------------------------------------------------------------|-------------------------------------------------------|------------------|------------------------|
| 2 <sup>1</sup> / <sub>4</sub> " x 1 <sup>3</sup> / <sub>4</sub> " full-lip radius<br>corner standard | $2^{1}/4$ " x 1" radius corner faceplate              | Crossbore 2 1/8" | Stainless steel tubing |
|                                                                                                      |                                                       | Edgebore 1"      | All metal parts        |
|                                                                                                      | Non-adjustable 2 $\frac{3}{8}$ " or 2 $\frac{3}{4}$ " |                  |                        |
|                                                                                                      | 28 degree turn radius                                 |                  |                        |
|                                                                                                      | $\frac{1}{2}$ " throw bolt                            |                  |                        |
|                                                                                                      | Split Spindle - both sides operate independently      |                  |                        |