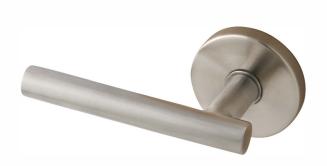

## Juneau 28° Lever

| DES CRIPTION                                                                                      | PRODUCT<br>CODE | CASE |
|---------------------------------------------------------------------------------------------------|-----------------|------|
| Passage (hall/closet) Both sides always free                                                      | JU101           | 12   |
| Privacy (bed/bath) Locked by push pin. Unlocked by push pin, lever turn, or emergency pin outside | JU102           | 12   |
| Dummy (closet) Inactive, single-sided, flush mount with two wood screws                           | JU100           | 12   |
| Handleset Interior Trim                                                                           | JU100-H         | 12   |