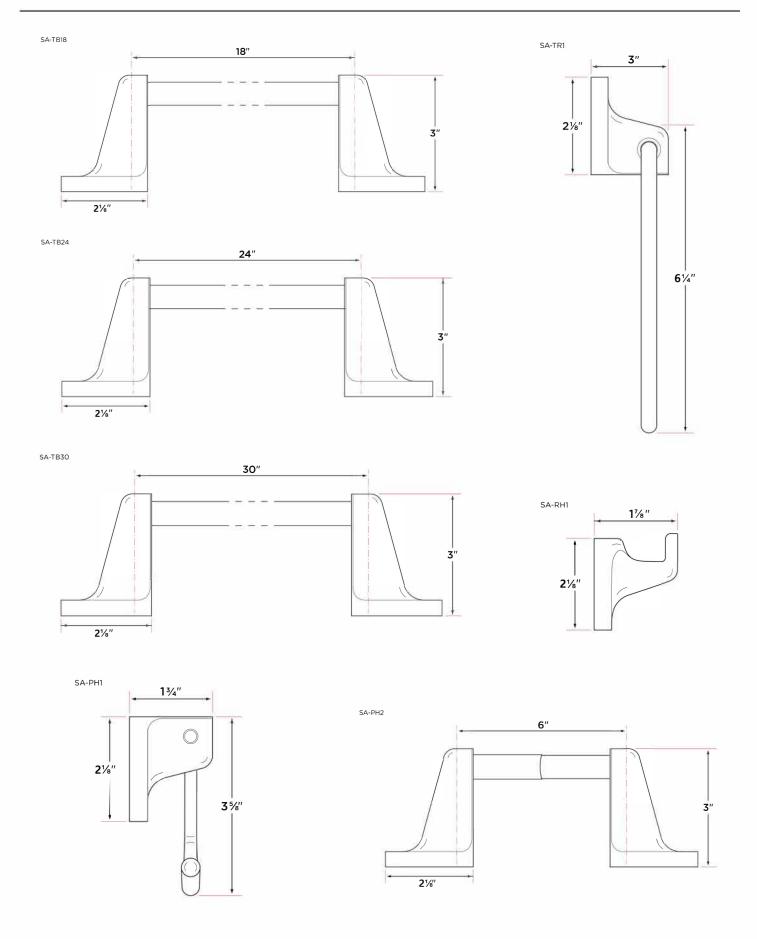

#### **Specifications**

Concealed screw mounting with straight standard head fixing screw

Plated steel mounting brackets with two screws each

Nylon drywall screws included

| DESCRIPTION              | PRODUCT<br>CODE | CASE |
|--------------------------|-----------------|------|
| 18" Towel Bar            | SA-TB18         | 20   |
| 24" Towel Bar            | SA-TB24         | 20   |
| 30" Towel Bar            | SA-TB30         | 20   |
| Towel Ring               | SA-TR1          | 30   |
| Single Post Paper Holder | SA-PH1          | 30   |
| Two Post Paper Holder    | SA-PH2PV        | 30   |
| Robe Hook                | SA-RH1          | 30   |