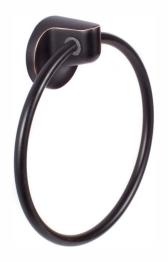

### **Finishes**

15 Satin Nickel11P Vintage Bronze26 Polished Chrome

#### **Specifications**

Concealed screw mounting with straight standard head fixing screw

Plated steel mounting brackets with two screws each

Nylon drywall screws included

| DESCRIPTION              | PRODUCT<br>CODE | CASE |
|--------------------------|-----------------|------|
| 18" Towel Bar            | SA-TB18         | 20   |
| 24" Towel Bar            | SA-TB24         | 20   |
| 30" Towel Bar            | SA-TB30         | 20   |
| Towel Ring               | SA-TR1          | 30   |
| Single Post Paper Holder | SA-PH1          | 30   |
| Two Post Paper Holder    | SA-PH2PV        | 30   |
| Robe Hook                | SA-RH1          | 30   |