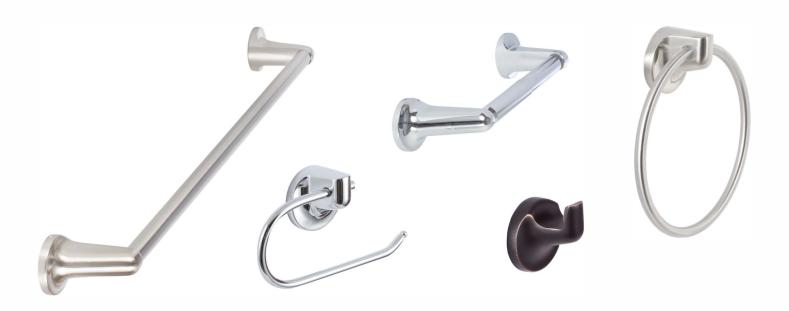

### **Finishes**

15 Satin Nickel11P Vintage Bronze26 Polished Chrome

#### **Specifications**

Concealed screw mounting with straight standard head fixing screw

Plated steel mounting brackets with two screws each

Nylon drywall screws included

| DESCRIPTION              | PRODUCT<br>CODE | CASE |
|--------------------------|-----------------|------|
| 18" Towel Bar            | SA-TB18         | 20   |
| 24" Towel Bar            | SA-TB24         | 20   |
| 30" Towel Bar            | SA-TB30         | 20   |
| Towel Ring               | SA-TR1          | 30   |
| Single Post Paper Holder | SA-PH1          | 30   |
| Two Post Paper Holder    | SA-PH2PV        | 30   |
| Robe Hook                | SA-RH1          | 30   |