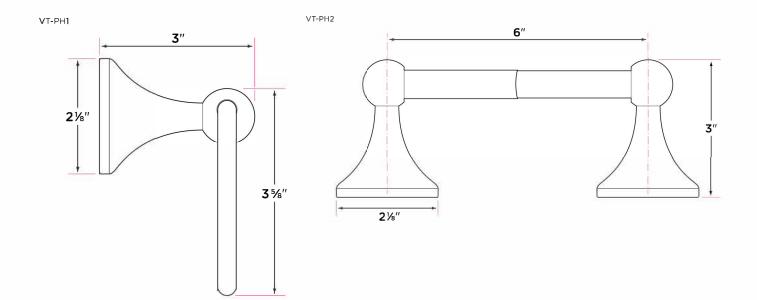

Nylon drywall screws included

| Finishes           | DESCRIPTION              | PRODUCT<br>CODE | CASE |
|--------------------|--------------------------|-----------------|------|
| 15 Satin Nickel    | 18" Towel Bar            | VT-TB18         | 20   |
| 26 Polished Chrome | 24" Towel Bar            | VT-TB24         | 20   |
| 11P Vintage Bronze | 32" Towel Bar            | VT-TB32         | 20   |
| FBL Flat Black     | Towel Ring               | VT-TR1          | 30   |
| SB Satin Brass     | Single Post Paper Holder | VT-PH1          | 30   |
|                    | Two Post Paper Holder    | VT-PH2          | 30   |
|                    | Robe Hook                | VT-RH1          | 30   |