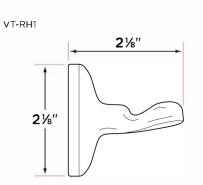

Nylon drywall screws included

| Finishes           | DESCRIPTION              | PRODUCT<br>CODE | CASE |
|--------------------|--------------------------|-----------------|------|
| 15 Satin Nickel    | 18" Towel Bar            | VT-TB18         | 20   |
| 26 Polished Chrome | 24" Towel Bar            | VT-TB24         | 20   |
| 11P Vintage Bronze | 32" Towel Bar            | VT-TB32         | 20   |
| FBL Flat Black     | Towel Ring               | VT-TR1          | 30   |
| SB Satin Brass     | Single Post Paper Holder | VT-PH1          | 30   |
|                    | Two Post Paper Holder    | VT-PH2          | 30   |
|                    | Robe Hook                | VT-RH1          | 30   |