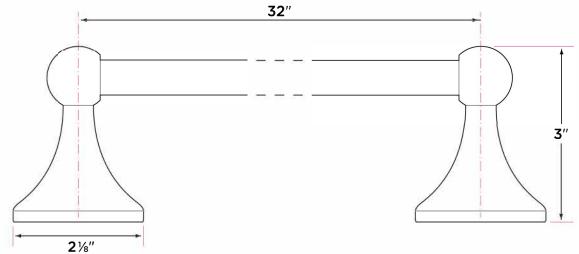

## **Ventura Series**

Post materials: zinc Towel bar tube material: brass 3" extension from wall 2 1/8" base Concealed screw mounting with straight standard head fixing screw Plated steel mounting brackets with two screws each

Nylon drywall screws included

| Finishes           | DESCRIPTION              | PRODUCT<br>CODE | CASE |
|--------------------|--------------------------|-----------------|------|
| 15 Satin Nickel    | 18" Towel Bar            | VT-TB18         | 20   |
| 26 Polished Chrome | 24" Towel Bar            | VT-TB24         | 20   |
| 11P Vintage Bronze | 32" Towel Bar            | VT-TB32         | 20   |
| FBL Flat Black     | Towel Ring               | VT-TR1          | 30   |
| SB Satin Brass     | Single Post Paper Holder | VT-PH1          | 30   |
|                    | Two Post Paper Holder    | VT-PH2          | 30   |
|                    | Robe Hook                | VT-RH1          | 30   |

VT-TR1

VT-TB24

V T-TB32