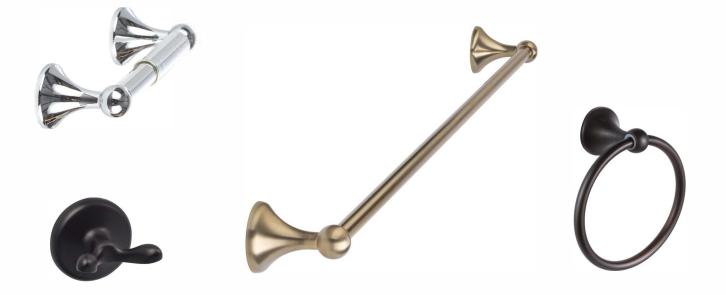

Nylon drywall screws included

| Finishes           | DESCRIPTION              | PRODUCT<br>CODE | CASE |
|--------------------|--------------------------|-----------------|------|
| 15 Satin Nickel    | 18" Towel Bar            | VT-TB18         | 20   |
| 26 Polished Chrome | 24" Towel Bar            | VT-TB24         | 20   |
| 11P Vintage Bronze | 32" Towel Bar            | VT-TB32         | 20   |
| FBL Flat Black     | Towel Ring               | VT-TR1          | 30   |
| SB Satin Brass     | Single Post Paper Holder | VT-PH1          | 30   |
|                    | Two Post Paper Holder    | VT-PH2          | 30   |
|                    | Robe Hook                | VT-RH1          | 30   |

VT-TR1

VT-TB24

V T-TB32