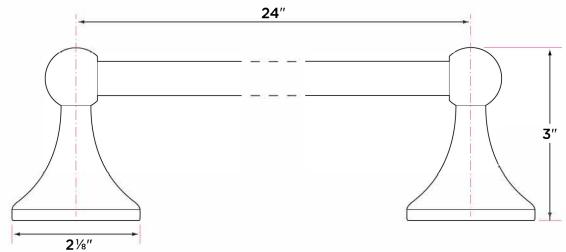

## **Ventura Series**

Post materials: zinc Towel bar tube material: brass 3" extension from wall 2 1/8" base Concealed screw mounting with straight standard head fixing screw Plated steel mounting brackets with two screws each

Nylon drywall screws included

| Finishes           | DESCRIPTION              | PRODUCT<br>CODE | CASE |
|--------------------|--------------------------|-----------------|------|
| 15 Satin Nickel    | 18" Towel Bar            | VT-TB18         | 20   |
| 26 Polished Chrome | 24" Towel Bar            | VT-TB24         | 20   |
| 11P Vintage Bronze | 32" Towel Bar            | VT-TB32         | 20   |
| FBL Flat Black     | Towel Ring               | VT-TR1          | 30   |
| SB Satin Brass     | Single Post Paper Holder | VT-PH1          | 30   |
|                    | Two Post Paper Holder    | VT-PH2          | 30   |
|                    | Robe Hook                | VT-RH1          | 30   |

VT-TR1

VT-TB24

V T-TB32