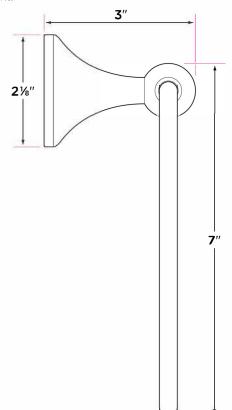

## **Ventura Series**

Post materials: zinc Towel bar tube material: brass 3" extension from wall 2 1/8" base Concealed screw mounting with straight standard head fixing screw Plated steel mounting brackets with two screws each

VT-TR1

VT-TB24

V T-TB32