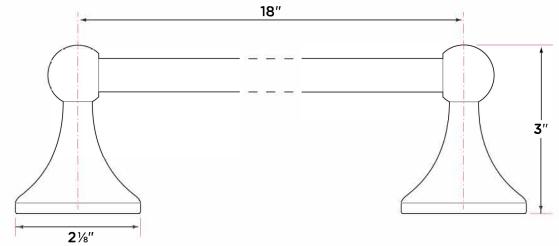

## **Ventura Series**

Post materials: zinc Towel bar tube material: brass 3" extension from wall 2 1/8" base Concealed screw mounting with straight standard head fixing screw Plated steel mounting brackets with two screws each

Nylon drywall screws included

| Finishes           | DESCRIPTION              | PRODUCT<br>CODE | CASE |
|--------------------|--------------------------|-----------------|------|
| 15 Satin Nickel    | 18" Towel Bar            | VT-TB18         | 20   |
| 26 Polished Chrome | 24" Towel Bar            | VT-TB24         | 20   |
| 11P Vintage Bronze | 32" Towel Bar            | VT-TB32         | 20   |
| FBL Flat Black     | Towel Ring               | VT-TR1          | 30   |
| SB Satin Brass     | Single Post Paper Holder | VT-PH1          | 30   |
|                    | Two Post Paper Holder    | VT-PH2          | 30   |
|                    | Robe Hook                | VT-RH1          | 30   |

VT-TR1

VT-TB24

V T-TB32