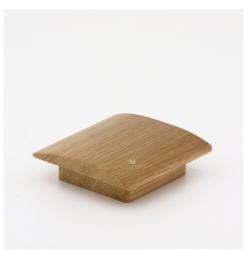

## MN4323 SQUARE CONVEX KNOB MN4323 Square Convex Knob in Oak (Ok

MN4323 Square Convex Knob in Oak (OKL) 1  $\ensuremath{\mathcal{V}_4}\xspace"$  screw centers

MATERIAL Wood

## **AVAILABLE FINISHES**

Oak (OKL) - Precision engineered from a single piece of oak and protected by a coat of lacquer, this product offers a soft, yet modern look. Our products are produced from real wood, and as such feature natural grains which may vary slightly from piece to piece.