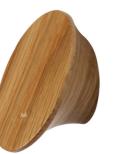

## MN4403 ANGLED KNOB

MN4403 Angled Knob in Oak (OKL) 5/8" screw centers

MATERIAL

Wood

## AVAILABLE FINISHES

Oak (OKL)

Walnut (WNL)

**Oak (OKL)** - Precision engineered from a single piece of oak and protected by a coat of lacquer, this product offers a soft, yet modern look. Our products are produced from real wood, and as such feature natural grains which may vary slightly from piece to piece.