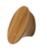

## MN4403 ANGLED KNOB

MN4403 Angled Knob in Oak (OKL) 5/8" screw centers

MATERIAL

Wood

## AVAILABLE FINISHES

Oak (OKL)

Walnut (WNL)

**Oak (OKL)** - Precision engineered from a single piece of oak and protected by a coat of lacquer, this product offers a soft, yet modern look. Our products are produced from real wood, and as such feature natural grains which may vary slightly from piece to piece.