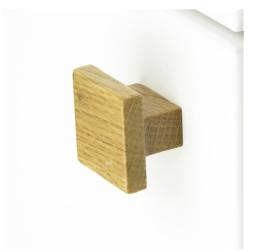

## **MN4428 SQUARE KNOB**

MN4428 Square Knob in Oak (OKL) 1 3/8" x 1 3/8" size

MATERIAL Wood

## **AVAILABLE FINISHES**

Oak (OKL) - Precision engineered from a single piece of oak and protected by a coat of lacquer, this product offers a soft, yet modern look. Our products are produced from real wood, and as such feature natural grains which may vary slightly from piece to piece.