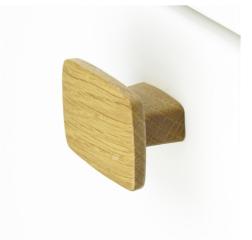

## **MN4431 RECTANGULAR KNOB**

MN4431 Rectangular Knob in Oak (OKL) 2 x 1 %" size

MATERIAL Wood

## **AVAILABLE FINISHES**

Oak (OKL) - Precision engineered from a single piece of oak and protected by a coat of lacquer, this product offers a soft, yet modern look. Our products are produced from real wood, and as such feature natural grains which may vary slightly from piece to piece.