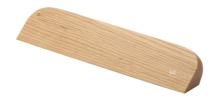

## MN6770 STRAIGHT ANGLED PULL

MN6770 Straight Angled Pull in Oak (OKL) 7 1/8" length

## MATERIAL

Wood