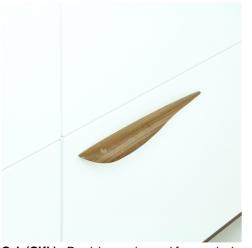

## **MN6810 WAVE PULL**

MN6810 Wave Pull in Oak (OKL) Left hand orientation

MATERIAL Wood