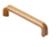

## **MN7150 GROOVE PULL**

MN7150 Groove Pull in Oak (OKL) 6.875" length

**MATERIAL** 

Wood

## **AVAILABLE FINISHES**

Walnut (WNL)

Oak (OKL) - Precision engineered from a single piece of oak and protected by a coat of lacquer, this product offers a soft, yet modern look. Our products are produced from real wood, and as such feature natural grains which may vary slightly from piece to piece.