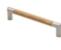

## **MN7623 BAR PULL**

MN7623 Bar Pull in Oak (OKL) 8 1/4" length

MATERIAL

Wood

## **AVAILABLE FINISHES**

Oak (OKL)

Oak (OKL) - Precision engineered from a single piece of oak and protected by a coat of lacquer, this product offers a soft, yet modern look. Our products are produced from real wood, and as such feature natural grains which may vary slightly from piece to piece.