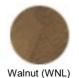

| Finish | Code           | Length | Screw Center | Width | Projection         |
|--------|----------------|--------|--------------|-------|--------------------|
| Oak    | MN7623-192-OKL | 8 1/4" | 7 9/16"      | 5/8"  | 1 5/8"             |
| Walnut | MN7623-192-WNL | 8 1/4" | 7 9/16"      | 5/8"  | 1 <sup>5</sup> ⁄e" |